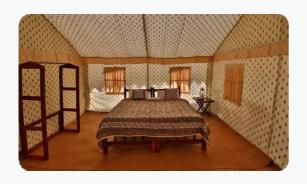

## **LUXURY TENT**

All weather tents, highly hygiene, maintained and specious with comfortable bedding along with toiletries with all modern facilities extra bedding can be accommodated.

- TENT SIZE 14 X 28 SQUARE FT.
- 02 SIDE TABLES WITH 02 WOODEN BEDS
- 01 PEG TABLE, 02 DECK CHAIRS, 01 CAMP CHAIR
- TABLE FAN
- AIR CONDITIONER & ROOM HEATER
- WOODEN FLOORING
- CURTAIN SHOWER WITH LUXURY AMENITIES
- HOT AND COLD WATER
- 01 LAMP
- VERANDA WITH CHAIR