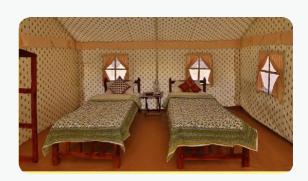

# **SWISS TENT**

Highly hygiene with all comfortable bedding with all modern amenities.

- TENT SIZE 14X 24 SQUARE FT.
- 01 SIDE TABLE WITH 02 WOODEN BEDS
- 01 PEGTABLE, 01 DECK CHAIR, 01 CAMP CHAIR
- TABLE FAN
- ROOM HEATER
- CARPETED FLOORING
- SHOWER WITH DELUXE AMENITIES
- HOT AND COLD WATER
- 01 LAMP
- VERANDA