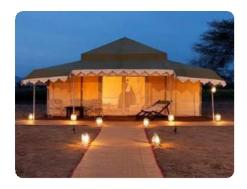

## **LUXURY TENT**

All weather tents, highly hygiene, maintained and specious with comfortable bedding along with toiletries with all modern facilities extra bedding can be accommodated.

- TENT SIZE 14 X 28 SQUARE FT.
- 02 SIDE TABLES WITH 02 WOODEN BEDS
- 01 PEG TABLE, 02 DECK CHAIRS, 01 CAMP CHAIR
- TABLE FAN
- AIR CONDITIONER & ROOM HEATER
- WOODEN FLOORING
- CURTAIN SHOWER WITH LUXURY AMENITIES
- HOT AND COLD WATER
- 01 LAMP
- VERANDA WITH CHAIR