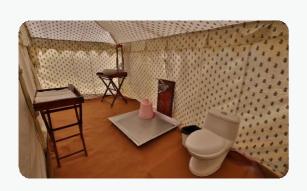

## **LUXURY TENT**

All weather tents, highly hygiene, maintained and specious with comfortable bedding along with toiletries with all modern facilities extra bedding can be accommodated.

- TENT SIZE 14 X 28 SQUARE FT.
- 02 SIDE TABLES WITH 02 WOODEN BEDS
- 01 PEG TABLE, 02 DECK CHAIRS, 01 CAMP CHAIR
- TABLE FAN
- AIR CONDITIONER & ROOM HEATER
- WOODEN FLOORING
- CURTAIN SHOWER WITH LUXURY AMENITIES
- HOT AND COLD WATER
- 01 LAMP
- VERANDA WITH CHAIR

# **SWISS TENT**

Highly hygiene with all comfortable bedding with all modern amenities.

- TENT SIZE 14X 24 SQUARE FT.
- 01 SIDE TABLE WITH 02 WOODEN BEDS
- 01 PEGTABLE, 01 DECK CHAIR, 01 CAMP CHAIR
- TABLE FAN
- ROOM HEATER
- CARPETED FLOORING
- SHOWER WITH DELUXE AMENITIES
- HOT AND COLD WATER
- 01 LAMP
- VERANDA