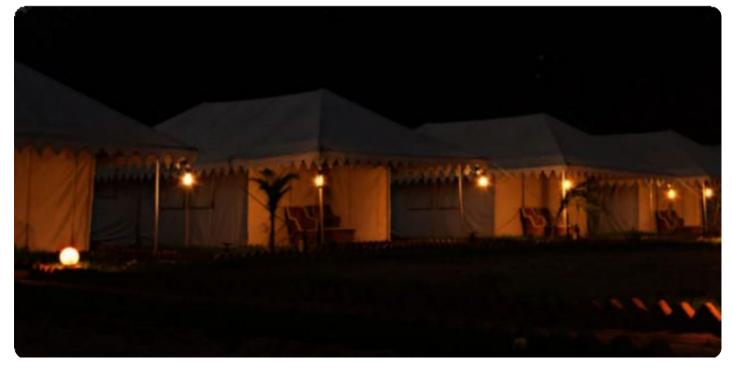

## **LUXURY TENT**

All weather tents, highly hygiene, maintained and specious with comfortable bedding along with toiletries with all modern facilities extra bedding can be accommodated.

- TENT SIZE 14 X 28 SQUARE FT.
- 02 SIDE TABLES WITH 02 WOODEN BEDS
- 01 PEG TABLE, 02 DECK CHAIRS, 01 CAMP CHAIR
- TABLE FAN
- AIR CONDITIONER & ROOM HEATER
- WOODEN FLOORING
- CURTAIN SHOWER WITH LUXURY AMENITIES
- HOT AND COLD WATER
- 01 LAMP
- VERANDA WITH CHAIR

# **SWISS TENT**

Highly hygiene with all comfortable bedding with all modern amenities.

- TENT SIZE 14X 24 SQUARE FT.
- 01 SIDE TABLE WITH 02 WOODEN BEDS
- 01 PEGTABLE, 01 DECK CHAIR, 01 CAMP CHAIR
- TABLE FAN
- ROOM HEATER
- CARPETED FLOORING
- SHOWER WITH DELUXE AMENITIES
- HOT AND COLD WATER
- 01 LAMP
- VERANDA