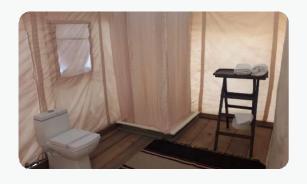

# **SWISS TENT**

Highly hygiene with all comfortable bedding with all modern amenities.

- TENT SIZE 14X 24 SQUARE FT.
- 01 SIDE TABLE WITH 02 WOODEN BEDS
- 01 PEGTABLE, 01 DECK CHAIR, 01 CAMP CHAIR
- TABLE FAN
- ROOM HEATER
- CARPETED FLOORING
- SHOWER WITH DELUXE AMENITIES
- HOT AND COLD WATER
- 01 LAMP
- VERANDA