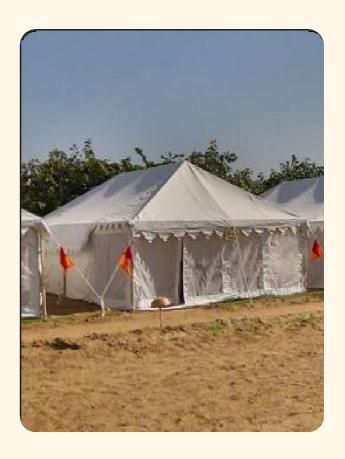

## **LUXURY TENT**

All weather tents, highly hygiene, maintained and specious with comfortable bedding along with toiletries with all modern facilities extra bedding can be accommodated.

- TENT SIZE 14 X 28 SQUARE FT.
- 02 SIDE TABLES WITH 02 WOODEN BEDS
- 01 PEG TABLE, 02 DECK CHAIRS, 01 CAMP CHAIR
- TABLE FAN
- AIR CONDITIONER & ROOM HEATER
- WOODEN FLOORING
- CURTAIN SHOWER WITH LUXURY AMENITIES
- HOT AND COLD WATER
- 01 LAMP
- VERANDA WITH CHAIR

# **SWISS TENT**

Highly hygiene with all comfortable bedding with all modern amenities.

- TENT SIZE 14X 24 SQUARE FT.
- 01 SIDE TABLE WITH 02 WOODEN BEDS
- 01 PEGTABLE, 01 DECK CHAIR, 01 CAMP CHAIR
- TABLE FAN
- ROOM HEATER
- CARPETED FLOORING
- SHOWER WITH DELUXE AMENITIES
- HOT AND COLD WATER
- 01 LAMP
- VERANDA